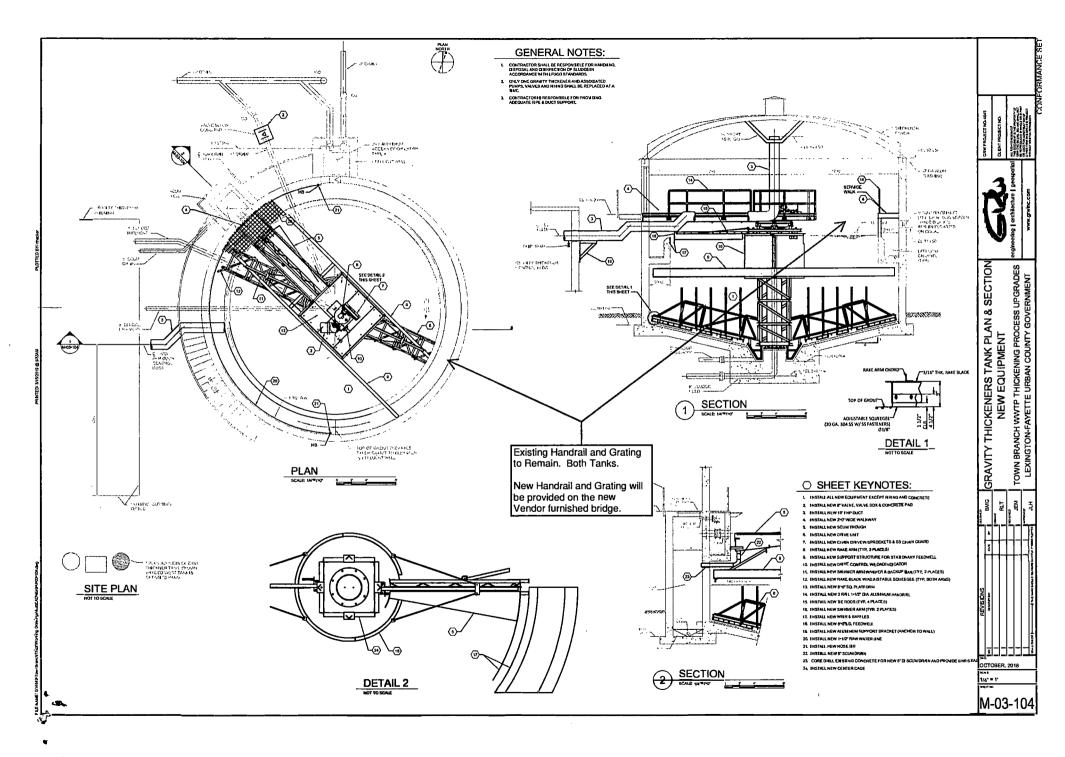

.

| Lexington, Kentucky<br>Contract # 305-2018     Om = Omission<br>A/E = Architect/Engineer C = Contractor       No.     Date     Brief Description     Price     Ow A/E     C     Om       1     3/26/2019     Centrifuge Control Panel Changes     \$10,670.00     X     I     1       2     5/7/2019     Addition of three plug valves and one check valve     \$9,538.00     X     X     1       2     5/7/2019     Addition of check valve to the chopper pump in Primary Sludge Pump Station<br>No. 2 and 3 plug valves in the Gravity Thickener Building.     \$43,924.00     X     X     X     1       3     5/22/2019     Changes to primary Sludge PS MCC<br>Changes to motor control center configurations to prevent paralleling of 2<br>sources. MCCs to be configured to allow replacement of 3 VFDs; one at a<br>time.     \$43,924.00     X     X     1                                                                                                                                                                                                                                                                                                                                                                                                                                                                                                                                                                                                                                                                                                                                                                                                                                                                                                                                                                                                                                                                                                                                                                                                                   | -        |            | Summary Chart for Change Order #1                                                                                                                     |                          |     |   |          |       |     |
|----------------------------------------------------------------------------------------------------------------------------------------------------------------------------------------------------------------------------------------------------------------------------------------------------------------------------------------------------------------------------------------------------------------------------------------------------------------------------------------------------------------------------------------------------------------------------------------------------------------------------------------------------------------------------------------------------------------------------------------------------------------------------------------------------------------------------------------------------------------------------------------------------------------------------------------------------------------------------------------------------------------------------------------------------------------------------------------------------------------------------------------------------------------------------------------------------------------------------------------------------------------------------------------------------------------------------------------------------------------------------------------------------------------------------------------------------------------------------------------------------------------------------------------------------------------------------------------------------------------------------------------------------------------------------------------------------------------------------------------------------------------------------------------------------------------------------------------------------------------------------------------------------------------------------------------------------------------------------------------------------------------------------------------------------------------------------------------|----------|------------|-------------------------------------------------------------------------------------------------------------------------------------------------------|--------------------------|-----|---|----------|-------|-----|
| No.       Date       Brief Description       Price       Ow       A/E       C       Om       Nu         1       3/26/2019       Centrifuge Control Panel Changes       \$10,670.00       X       X       X       X       X       X       X       X       X       X       X       X       X       X       X       X       X       X       X       X       X       X       X       X       X       X       X       X       X       X       X       X       X       X       X       X       X       X       X       X       X       X       X       X       X       X       X       X       X       X       X       X       X       X       X       X       X       X       X       X       X       X       X       X       X       X       X       X       X       X       X       X       X       X       X       X       X       X       X       X       X       X       X       X       X       X       X       X       X       X       X       X       X       X       X       X       X       X       X       X       <                                                                                                                                                                                                                                                                                                                                                                                                                                                                                                                                                                                                                                                                                                                                                                                                                                                                                                                                                                                                                                                             | Project: |            | Lexington, Kentucky                                                                                                                                   | Ow = Owner Om = Omission |     |   |          | actor |     |
| 1       3/26/2019       Centrifuge Control Panel Changes       \$10,670.00       X       1         2       Control Panel to be single NEMA 4x with AC unit.<br>Changes to circuit sizind.       \$9,538.00       X       1         2       5/7/2019       Addition of three plug valves and one check valve<br>Addition of check valve to the chopper pump in Primary Sludge Pump Station<br>No. 2 and 3 plug valves in the Gravity Thickener Building.       \$9,538.00       X       X       1         3       5/22/2019       Changes to Primary Sludge PS MCC<br>Changes to motor control center configurations to prevent paralleling of 2<br>sources. MCCs to be configured to allow replacement of 3 VFDs; one at a<br>time.       \$43,924.00       X       X       1         4       10/21/2016       Gravity Thickener Tanks Handrail & Grating Credit<br>Replacement of handrails & grating to be removed from contract. Handrails<br>and grating to instead be power washed and loose or missing fasteners to be<br>replaced.       X       1                                                                                                                                                                                                                                                                                                                                                                                                                                                                                                                                                                                                                                                                                                                                                                                                                                                                                                                                                                                                                              |          |            |                                                                                                                                                       |                          | Cha |   | queste   | d by  | CO  |
| Control Panel to be relocated to existing concrete equipment pad and existing spare conduit to be utilized.<br>Control Panel to be single NEMA 4x with AC unit.<br>Chances to circuit sizina.       \$9,538.00       X       1         2       5/7/2019       Addition of three plug valves and one check valve<br>Addition of check valve to the chopper pump in Primary Sludge Pump Station<br>No. 2 and 3 plug valves in the Gravity Thickener Building.       \$43,924.00       X       X       1         3       5/22/2019       Changes to Primary Sludge PS MCC<br>Changes to motor control center configurations to prevent paralleling of 2<br>sources. MCCs to be configured to allow replacement of 3 VFDs; one at a<br>time.       \$43,924.00       X       X       1         4       10/21/2016       Gravity Thickener Tanks Handrail & Grating Credit<br>Replacement of handrails & grating to be removed from contract. Handrails<br>and grating to instead be power washed and loose or missing fasteners to be<br>replaced.       X       1         .       .       .       .       .       .       .       .       .         .       .       .       .       .       .       .       .       .       .       .       .       .       .       .       .       .       .       .       .       .       .       .       .       .       .       .       .       .       .       .       . </th <th>No.</th> <th></th> <th></th> <th></th> <th>Ow</th> <th></th> <th><u> </u></th> <th>Om</th> <th>No.</th>                                                                                                                                                                                                                                                                                                                                                                                                                                                                                                                                                            | No.      |            |                                                                                                                                                       |                          | Ow  |   | <u> </u> | Om    | No. |
| spare conduit to be utilized.<br>Control Panel to be single NEMA 4x with AC unit.<br>Changes to circuit sizing.       x       1         2       5/7/2019       Addition of three plug valves and one check valve<br>Addition of check valve to the chopper pump in Primary Sludge Pump Station<br>No. 2 and 3 plug valves in the Gravity Thickener Building.       \$9,538.00       X       1         3       5/22/2019       Changes to Primary Sludge PS MCC<br>Changes to motor control center configurations to prevent paralleling of 2<br>sources. MCCs to be configured to allow replacement of 3 VFDs; one at a<br>time.       \$43,924.00       X       X       1         4       10/21/2016       Gravity Thickener Tanks Handrail & Grating Credit<br>Replacement of handrails & grating to be removed from contract. Handrails<br>and grating to instead be power washed and loose or missing fasteners to be<br>replaced.       -\$25,100.00       X       X       1                                                                                                                                                                                                                                                                                                                                                                                                                                                                                                                                                                                                                                                                                                                                                                                                                                                                                                                                                                                                                                                                                                      | 1        | 3/26/2019  | Centrifuge Control Panel Changes                                                                                                                      | \$10,670.00              |     | X |          |       | 1   |
| 2       5/7/2019       Addition of three plug valves and one check valve       \$9,538.00       X       1         3       5/22/2019       Changes to Primary Sludge PS MCC       \$43,924.00       X       X       1         4       10/21/2016       Gravity Thickener Tanks Handrail & Grating Credit<br>Replacement of handrails & grating to be removed from contract. Handrails<br>and grating to instead be power washed and loose or missing fasteners to be<br>replaced.       -\$25,100.00       X       X       1                                                                                                                                                                                                                                                                                                                                                                                                                                                                                                                                                                                                                                                                                                                                                                                                                                                                                                                                                                                                                                                                                                                                                                                                                                                                                                                                                                                                                                                                                                                                                            |          |            | spare conduit to be utilized.<br>Control Panel to be single NEMA 4x with AC unit.                                                                     |                          |     |   |          |       |     |
| No. 2 and 3 plug valves in the Gravity Thickener Building.       Image: Changes to Primary Sludge PS MCC       \$43,924.00       X       X       1         3       5/22/2019       Changes to Primary Sludge PS MCC       \$43,924.00       X       X       1         4       10/21/2016       Gravity Thickener Tanks Handrail & Grating Credit<br>Replacement of handrails & grating to be removed from contract. Handrails<br>and grating to instead be power washed and loose or missing fasteners to be<br>replaced.       -\$25,100.00       X       X       1         4       10/21/2016       Gravity Thickener Tanks Handrail & Grating Credit<br>Replacement of handrails & grating to be removed from contract. Handrails<br>and grating to instead be power washed and loose or missing fasteners to be<br>replaced.       X       Image: Change State Stat                                                                                                                                                                                                                                              | 2        | 5/7/2019   |                                                                                                                                                       | \$9,538.00               |     |   |          | Х     | 1   |
| A       10/21/2016       Changes to motor control center configurations to prevent paralleling of 2 sources. MCCs to be configured to allow replacement of 3 VFDs; one at a time.       -\$25,100.00       X       1         4       10/21/2016       Gravity Thickener Tanks Handrail & Grating Credit Replacement of handrails & grating to be removed from contract. Handrails and grating to instead be power washed and loose or missing fasteners to be replaced.       -\$25,100.00       X       1         Image: Control center Configure Center                                                                                                                                     |          |            |                                                                                                                                                       |                          |     |   |          |       |     |
| 4       10/21/2016       Gravity Thickener Tanks Handrail & Grating Credit<br>Replacement of handrails & grating to be removed from contract. Handrails<br>and grating to instead be power washed and loose or missing fasteners to be<br>replaced.       -\$25,100.00       X       1                                                                                                                                                                                                                                                                                                                                                                                                                                                                                                                                                                                                                                                                                                                                                                                                                                                                                                                                                                                                                                                                                                                                                                                                                                                                                                                                                                                                                                                                                                                                                                                                                                                                                                                                                                                                 | 3        | 5/22/2019  | Changes to Primary Sludge PS MCC                                                                                                                      | \$43,924.00              | Х   |   |          | Х     | 1   |
| Replacement of handrails & grating to be removed from contract. Handrails and grating to instead be power washed and loose or missing fasteners to be replaced.       Image: Comparison of the second se |          |            | sources. MCCs to be configured to allow replacement of 3 VFDs; one at a                                                                               |                          |     |   |          |       |     |
|                                                                                                                                                                                                                                                                                                                                                                                                                                                                                                                                                                                                                                                                                                                                                                                                                                                                                                                                                                                                                                                                                                                                                                                                                                                                                                                                                                                                                                                                                                                                                                                                                                                                                                                                                                                                                                                                                                                                                                                                                                                                                        | 4        | 10/21/2016 | Replacement of handrails & grating to be removed from contract. Handrails and grating to instead be power washed and loose or missing fasteners to be | -\$25,100.00             |     |   | Х        |       | 1   |
|                                                                                                                                                                                                                                                                                                                                                                                                                                                                                                                                                                                                                                                                                                                                                                                                                                                                                                                                                                                                                                                                                                                                                                                                                                                                                                                                                                                                                                                                                                                                                                                                                                                                                                                                                                                                                                                                                                                                                                                                                                                                                        |          |            |                                                                                                                                                       |                          |     |   |          |       |     |
|                                                                                                                                                                                                                                                                                                                                                                                                                                                                                                                                                                                                                                                                                                                                                                                                                                                                                                                                                                                                                                                                                                                                                                                                                                                                                                                                                                                                                                                                                                                                                                                                                                                                                                                                                                                                                                                                                                                                                                                                                                                                                        |          |            |                                                                                                                                                       |                          |     |   |          |       |     |
|                                                                                                                                                                                                                                                                                                                                                                                                                                                                                                                                                                                                                                                                                                                                                                                                                                                                                                                                                                                                                                                                                                                                                                                                                                                                                                                                                                                                                                                                                                                                                                                                                                                                                                                                                                                                                                                                                                                                                                                                                                                                                        | _        |            |                                                                                                                                                       |                          | -   |   |          |       |     |
|                                                                                                                                                                                                                                                                                                                                                                                                                                                                                                                                                                                                                                                                                                                                                                                                                                                                                                                                                                                                                                                                                                                                                                                                                                                                                                                                                                                                                                                                                                                                                                                                                                                                                                                                                                                                                                                                                                                                                                                                                                                                                        |          |            |                                                                                                                                                       | ¢20.022.00               |     |   |          |       | L   |