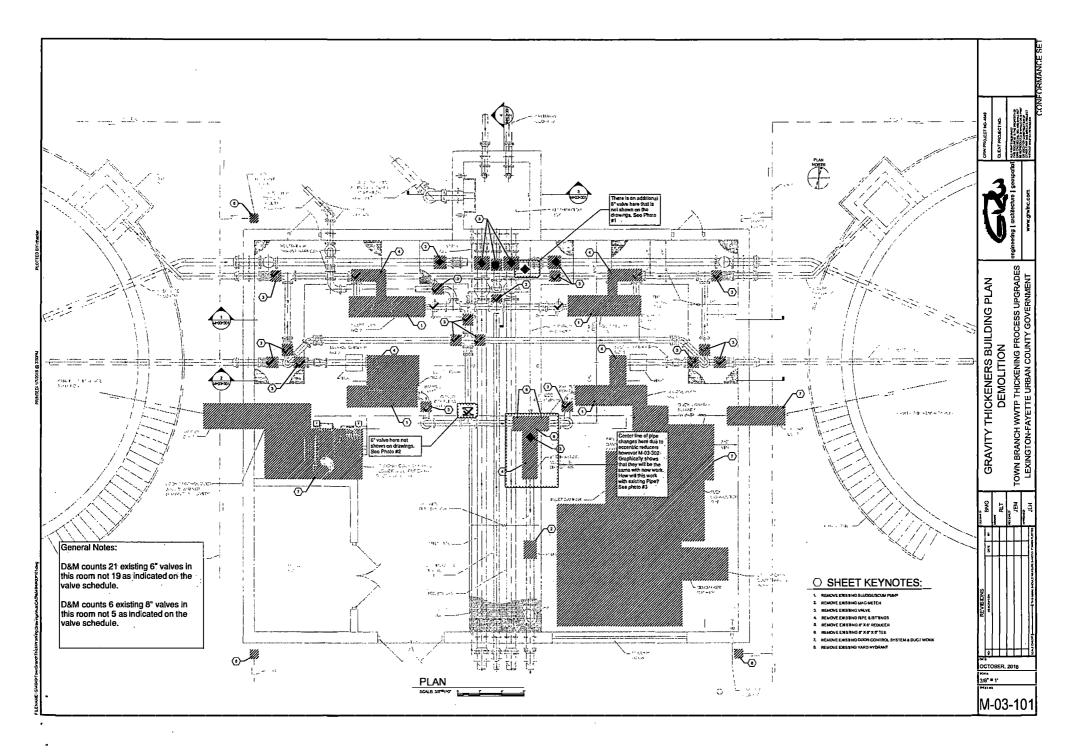

| equipment pad as shown on the attached drawing. Existi sludge pump feeder circuits back to motor control center | ge control panel shall be located on an existing concrete<br>ing spare 2" conduits shall be utilized for the centrifuge and<br>MCC-M. A drip pan shall be installed on the existing blue<br>l panel location. The drip pan shall be installed over the full<br>way from panel. |
|-----------------------------------------------------------------------------------------------------------------|--------------------------------------------------------------------------------------------------------------------------------------------------------------------------------------------------------------------------------------------------------------------------------|
| Drip Pan is not included per follow up email dated 5/8/19 from GRW.                                             | ]                                                                                                                                                                                                                                                                              |
|                                                                                                                 |                                                                                                                                                                                                                                                                                |

See keynote 23 on contract drawing E-04-403. The centrifuge control panel main power circuit shall be (3)#3 and (1)#8 GND in 1-1/4"C in lieu of (3)#3/0 and (1)#6 GND in 2"C.

See keynote 8 on contract drawing E-00-602. Install 90A/3P circuit breaker in existing motor control center MCC-M for main power feed to new centrifuge #4 in lieu of 200A/3P circuit breaker.