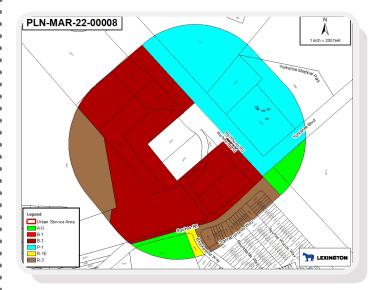

### Acreage:

1.90 net (2.78 gross) acres

### **Current Zoning:**

Neighborhood Business (B-1) zone

### Proposed Zoning:

Highway Service Business (B-3) zone