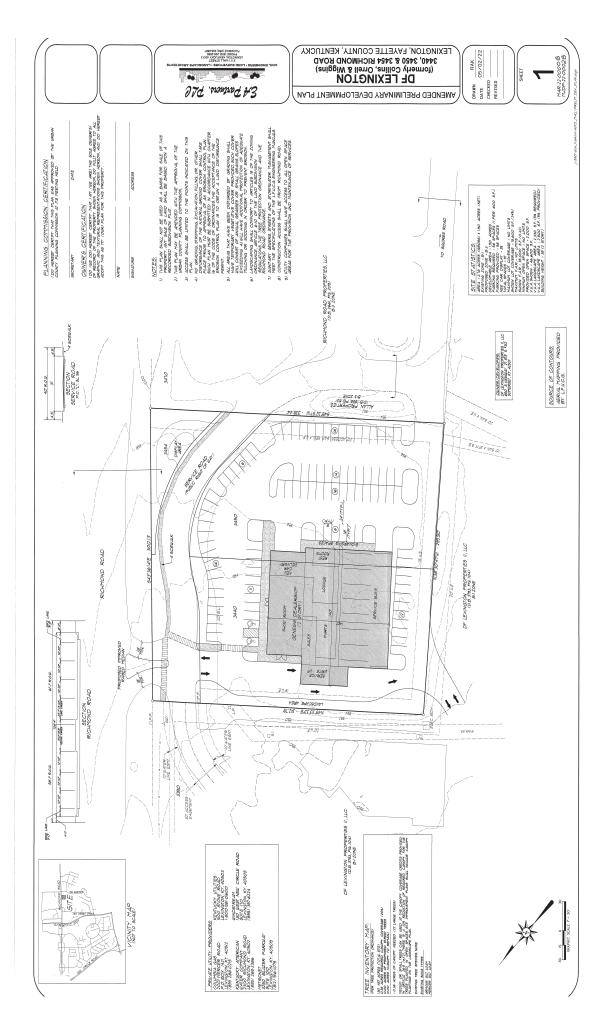

### **Description:**

The applicant is seeking to rezone the subject property to the Highway Service Business (B-3) zone to allow the redevelopment of the property to allow Don Franklin Auto to construct a new vehicle showroom, sales offices and auto maintenance facility.

# Development Plan