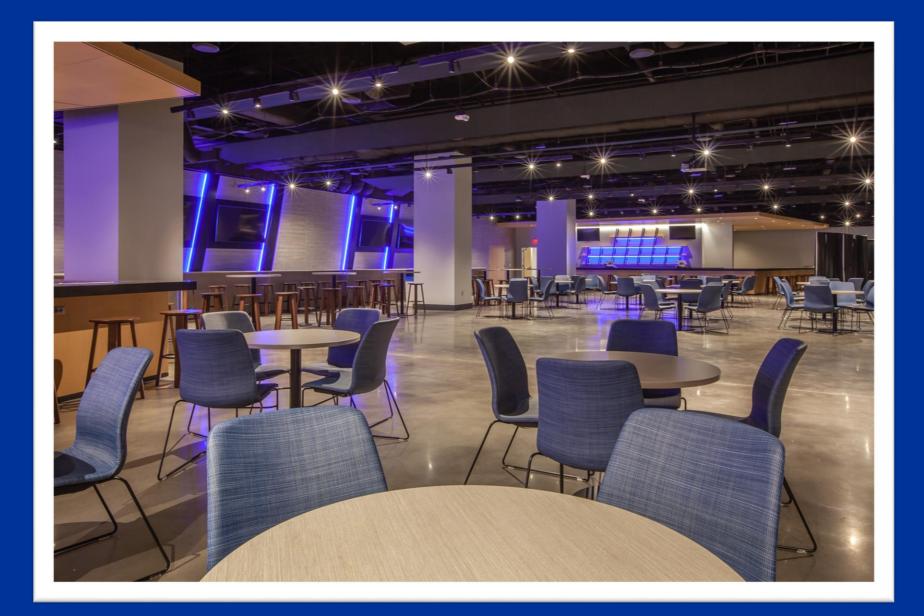

## that New Convention Center Smell Followyour nocet cour newly removaled, state of the art, 200,000 square foot Gitral Bank Garter, now open in Lexington, Kentudy, the Horse Optical of the World 20,000 200,000 1,200 Square Feet of Flexible Exhibit Seat Rupp Arena Hotel Rooms Within and Meeting Space Walking Distance

## TOP 6 REASONS WHY YOU SHOULD HOST YOUR NEXT MEETING IN LEXINGTON, KY

A Brand New Convention Center with 200,000 Sq. Ft. of Meeting and Event Space

Lexingt on was Named of the Best Places to Travel in 2021 by Travel +Leisure