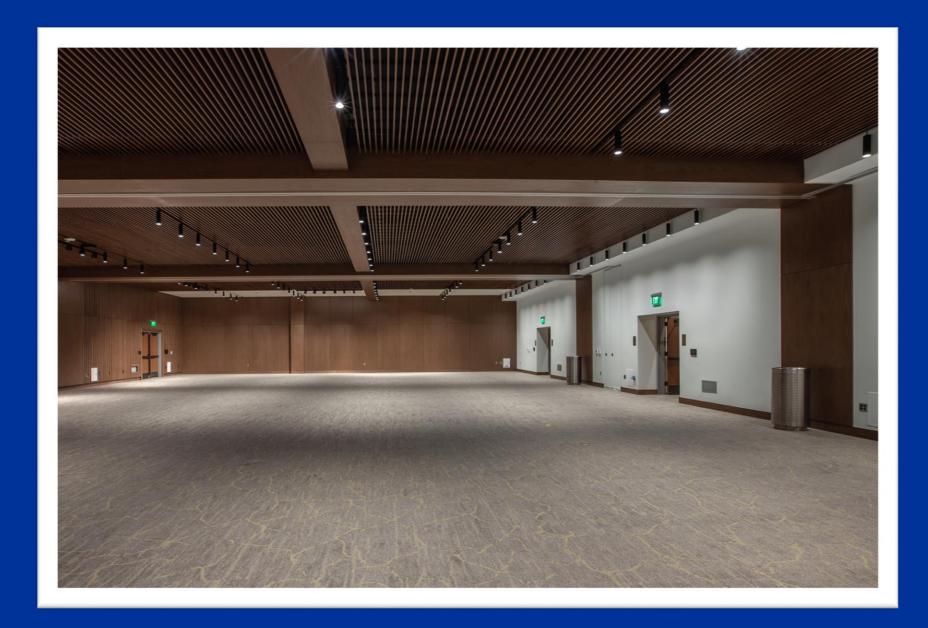

## that New Convention Center Smell Followyour nocet cour newly removaled, state of the art, 200,000 square foot Gitral Bank Garter, now open in Lexington, Kentudy, the Horse Optical of the World 20,000 200,000 1,200 Square Feet of Flexible Exhibit Seat Rupp Arena Hotel Rooms Within and Meeting Space Walking Distance

## TOP 6 REASONS WHY YOU SHOULD HOST YOUR NEXT MEETING IN LEXINGTON, KY

A Brand New Convention Center with 200,000 Sq. Ft. of Meeting and Event Space

Lexingt on was Named of the Best Places to Travel in 2021 by Travel +Leisure