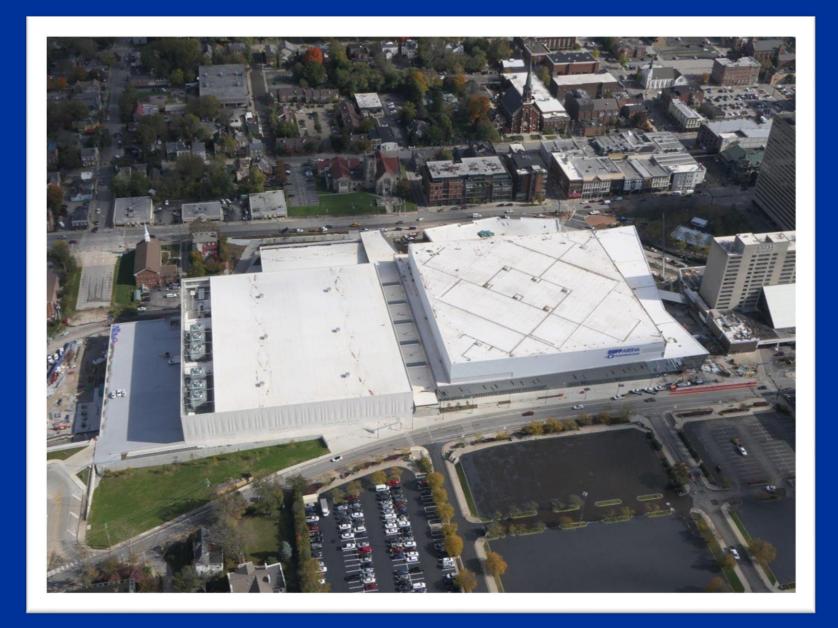

## that New Convention Center Smell Followyour nocet cour newly removaled, state of the art, 200,000 square foot Gitral Bank Garter, now open in Lexington, Kentudy, the Horse Optical of the World 20,000 200,000 1,200 Square Feet of Flexible Exhibit Seat Rupp Arena Hotel Rooms Within and Meeting Space Walking Distance