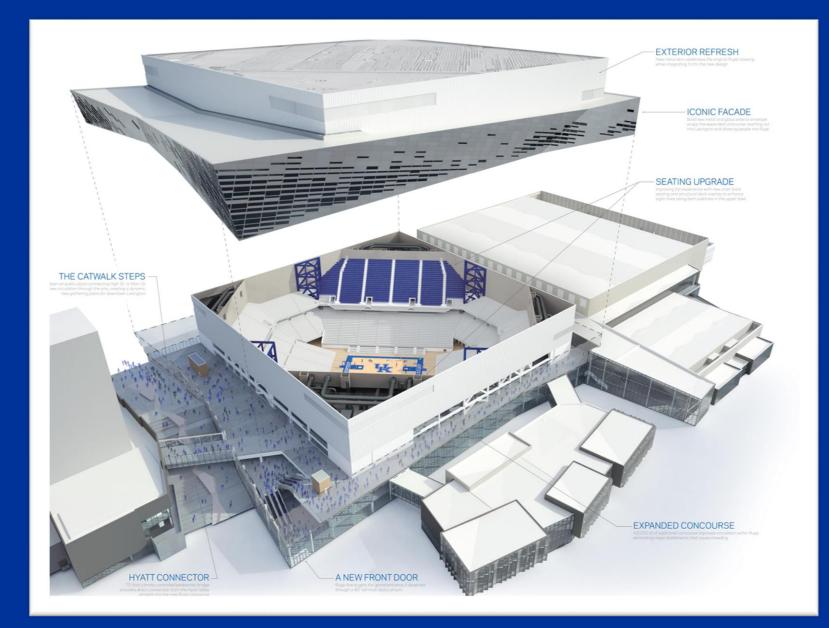

## that New Convention Center Smell Followyour nocet cour newly removaled, state of the art, 200,000 square foot Gitral Bank Garter, now open in Lexington, Kentudy, the Horse Optical of the World 20,000 200,000 1,200 Square Feet of Flexible Exhibit Seat Rupp Arena Hotel Rooms Within and Meeting Space Walking Distance