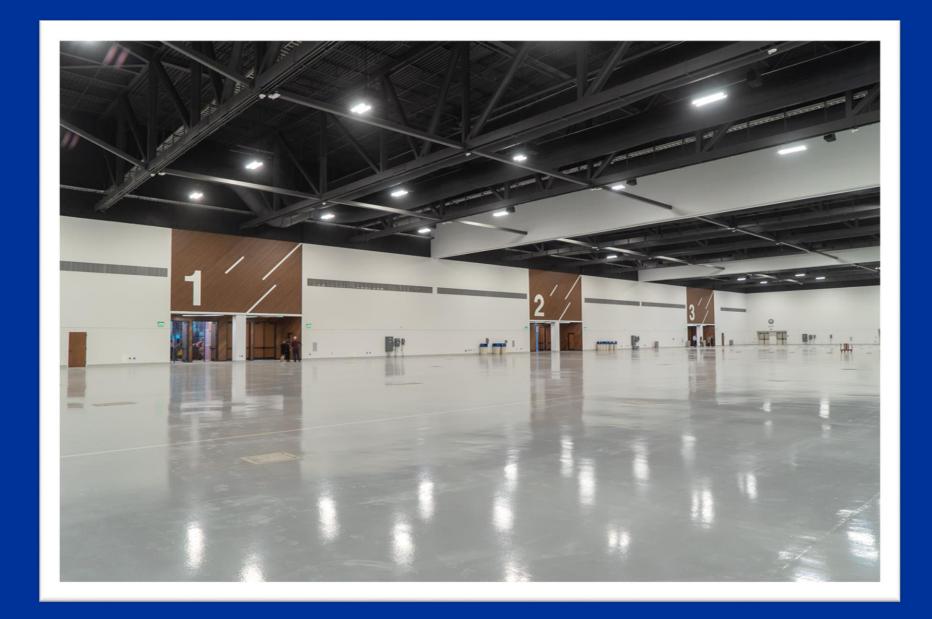

## that New Convention Center Smell Followyour nocet cour newly removaled, state of the art, 200,000 square foot Gitral Bank Garter, now open in Lexington, Kentudy, the Horse Optical of the World 20,000 200,000 1,200 Square Feet of Flexible Exhibit Seat Rupp Arena Hotel Rooms Within and Meeting Space Walking Distance

## TOP 6 REASONS WHY YOU SHOULD HOST YOUR NEXT MEETING IN LEXINGTON, KY

A Brand New Convention Center with 200,000 Sq. Ft. of Meeting and Event Space

Lexingt on was Named of the Best Places to Travel in 2021 by Travel +Leisure