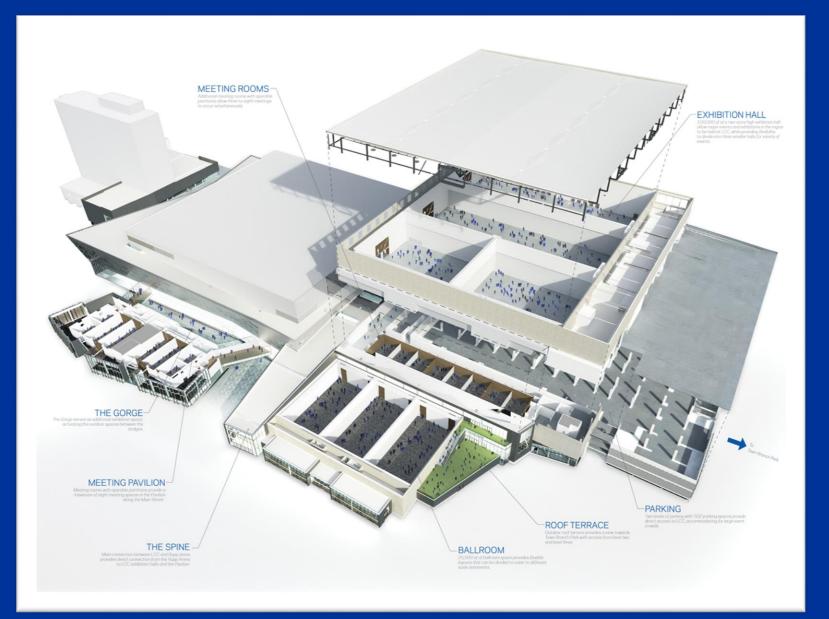

## that New Convention Center Smell Followyour nocet cour newly removaled, state of the art, 200,000 square foot Gitral Bank Garter, now open in Lexington, Kentudy, the Horse Optical of the World 20,000 200,000 1,200 Square Feet of Flexible Exhibit Seat Rupp Arena Hotel Rooms Within and Meeting Space Walking Distance