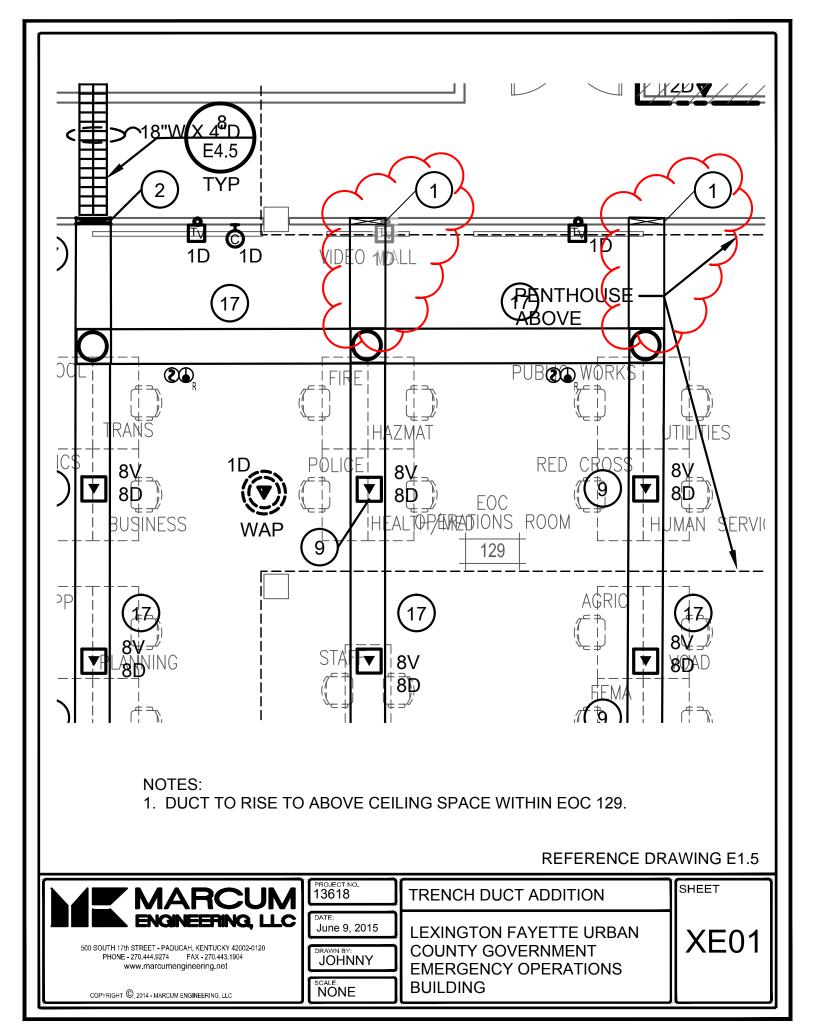

#### PR 19

Date Issued: 06.08.2015 Murphy + Graves + Trimble

Project: LFUCG PSOC

Attachments: Marcum Engineering PR2 Documents

Issued by: Johnny Baucum via Rob Crouch

Subject: Trench Duct Addition

Provide proposal pricing per the attached Marcum Engineering PR2 documentation.

#### MPE REQUEST FOR PROPOSAL

**TO:** Andrea Bradford, Murphy Graves Trimble

**CC:** Steve Cherry, Murphy Graves Trimble

Perry Warren, Murphy Graves Trimble Jim Leake, Murphy Graves Trimble Rob Crouch, Murphy Graves Trimble Pat McFeely, Mission Critical Partners Robert Lafaye, Mission Critical Partners Jim Krebs, Mission Critical Partners Tony Gray, Marcum Engineering Baccus L. Oliver, Marcum Engineering

Daccus E. Oliver, Marcuit Engineering

**FROM:** Johnny Baucum, Marcum Engineering

**DATE:** June 9, 2015

SUBJECT: REVISED RFP 2 Trench Duct Addition EOC 129 and LEX CALL 112.

#### RATIONALE:

Improvement of access for data cabling within the trench duct in EOC 129 and LEX CALL 112.

#### **INSTRUCTIONS:**

The Contractor shall provide a proposal to furnish and install the additional trench duct shown on Sketches XE01 and XE02. The proposal shall include all slab cutting, slab removal, duct installation and slab replacement. Duct shall extend to walls as shown (typ. 4 places) and rise up to the above ceiling space and extend into the rooms in which they originate.

The proposal shall be broken down to reflect demo, labor, material, any unit prices that apply, and mark-up.

#### ATTACHMENTS:

- 1. Sketch XE01
- 2. Sketch XE02

#### NOTES:

1. DUCT TO RISE TO ABOVE CEILING SPACE WITHIN LEX CALL 112.

#### **REFERENCE DRAWING E1.5**