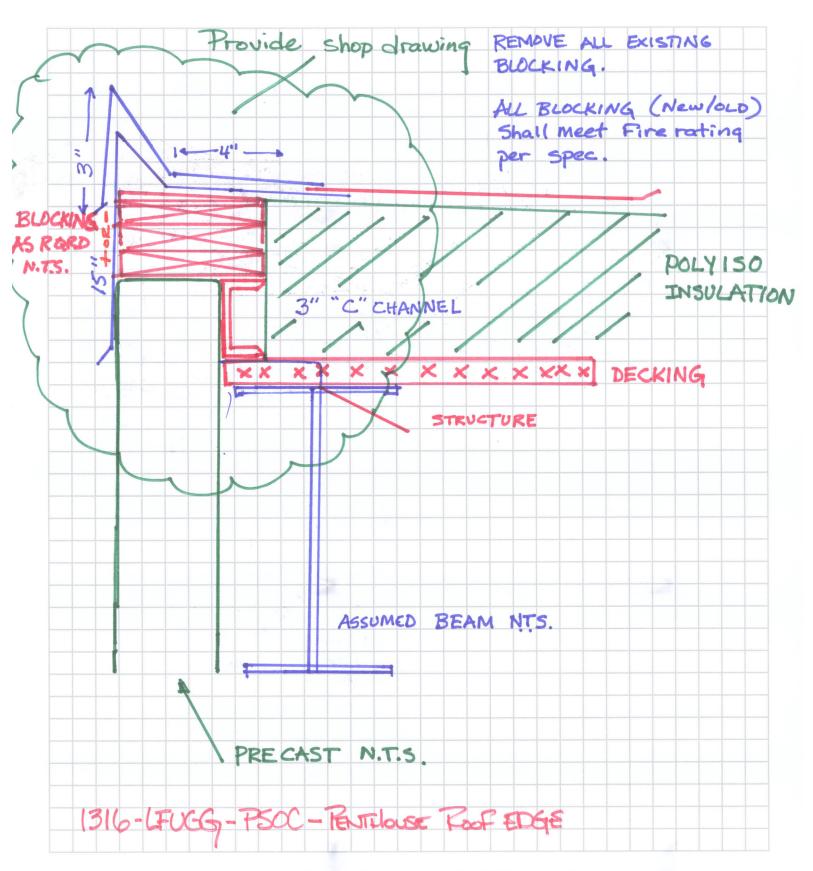

#### **Proposal Request 10**

Date Issued: 05/04/2015 Murphy + Graves Project No. 1316

Project: LFUCG PSOC

Attachments: Penthouse Roof Edge Sketch Issued by: Jim Leake via Andrea Bradford

Subject: Penthouse Roof, RFI 54

Found conditions at Penthouse Roofs require the following pricing request:

The vertical dimension of the perimeter prefinished metal fascia will depend on the ultimate thickness of the polyiso, and the need to lap over the top edge of the precast panel. Contractor may consider making it two runs of 8" fascia, or 12" and a 4", etc., whatever is not cost effective.

Depth of polyiso will be "as required" to meet R-30. Contractor shall illustrate original material and labor cost vs. P.R. material and labor cost.

#### CHURCHILL McGEE, LLC

1315-C West Main Street phone (859) 389-6976 Lexington, Kentucky 40508 fax (859) 389-6986

Proposal Request #10 Penthouse Roof Blocking per PR10

| Project: Public Safety Operations Center                                 | 6/25/15 (REVISED)                        |
|--------------------------------------------------------------------------|------------------------------------------|
| Project Number: MGT 1316                                                 |                                          |
| You are authorizing us to perform the following additional work:         |                                          |
| Remove existing blocking and adding new fire rated blocking to pentho    | use roofs (4 total) per RFI #54 response |
| Remove 440 ln. ft. of existing fascia metal below the gravel stop        | \$2,933.57                               |
| Remove 440 In. ft. of existing 2"x6" wood blocking                       | \$1,715.82                               |
| In-Bid Material for pre-manufactured perimiter edge coping metal and c   | leat 440 ln. ft\$4,873.88                |
| In-Bid Laborl to install 440 In. ft of pre-manufactured metal coping and | cleat -\$2,432.34                        |
| In-Bid Cant Strip                                                        | -\$623.20                                |
| Material for pre-manufactured 2 piece metal gravel stop and fascia met   | al \$6,790.78                            |
| Labor to install 2 piece metal gravel stop and fascia metal              | \$3,264.46                               |
| Material and labor for wood blocking                                     | \$9,000.00                               |
|                                                                          | \$15,775.21                              |