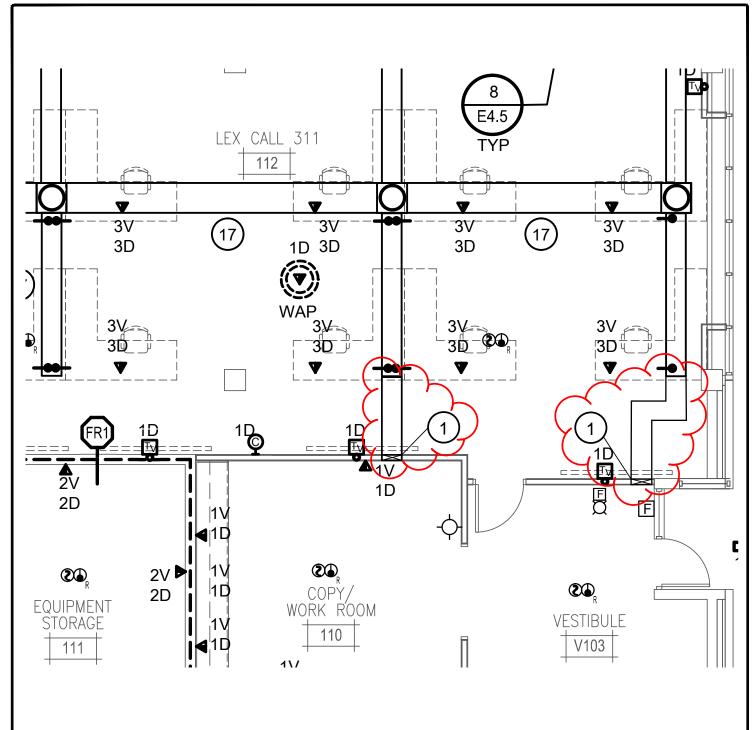

#### PR 19

Date Issued: 06.08.2015 Murphy + Graves + Trimble

Project: LFUCG PSOC

Attachments: Marcum Engineering PR2 Documents

Issued by: Johnny Baucum via Rob Crouch

Subject: Trench Duct Addition

Provide proposal pricing per the attached Marcum Engineering PR2 documentation.

#### MPE REQUEST FOR PROPOSAL

**TO:** Andrea Bradford, Murphy Graves Trimble

**CC:** Steve Cherry, Murphy Graves Trimble

Perry Warren, Murphy Graves Trimble Jim Leake, Murphy Graves Trimble Rob Crouch, Murphy Graves Trimble Pat McFeely, Mission Critical Partners Robert Lafaye, Mission Critical Partners Jim Krebs, Mission Critical Partners Tony Gray, Marcum Engineering Baccus L. Oliver, Marcum Engineering

Daccus E. Oliver, Marcuit Engineering

**FROM:** Johnny Baucum, Marcum Engineering

**DATE:** June 9, 2015

SUBJECT: REVISED RFP 2 Trench Duct Addition EOC 129 and LEX CALL 112.

#### RATIONALE:

Improvement of access for data cabling within the trench duct in EOC 129 and LEX CALL 112.

#### **INSTRUCTIONS:**

The Contractor shall provide a proposal to furnish and install the additional trench duct shown on Sketches XE01 and XE02. The proposal shall include all slab cutting, slab removal, duct installation and slab replacement. Duct shall extend to walls as shown (typ. 4 places) and rise up to the above ceiling space and extend into the rooms in which they originate.

The proposal shall be broken down to reflect demo, labor, material, any unit prices that apply, and mark-up.

#### ATTACHMENTS:

- 1. Sketch XE01
- 2. Sketch XE02