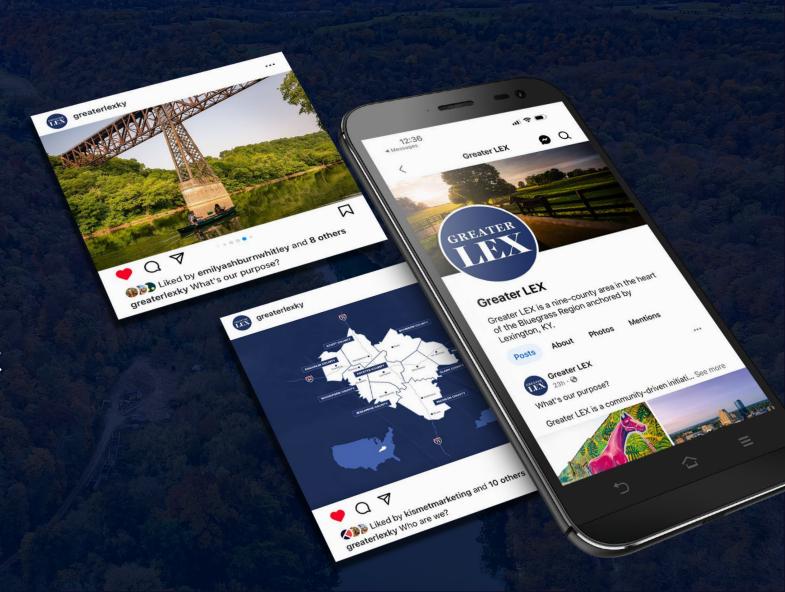

### SOCIAL MEDIA

### @greaterlexky

- Organic Content
- Campaign Alignment
- Promotes Individual Counties / Cities