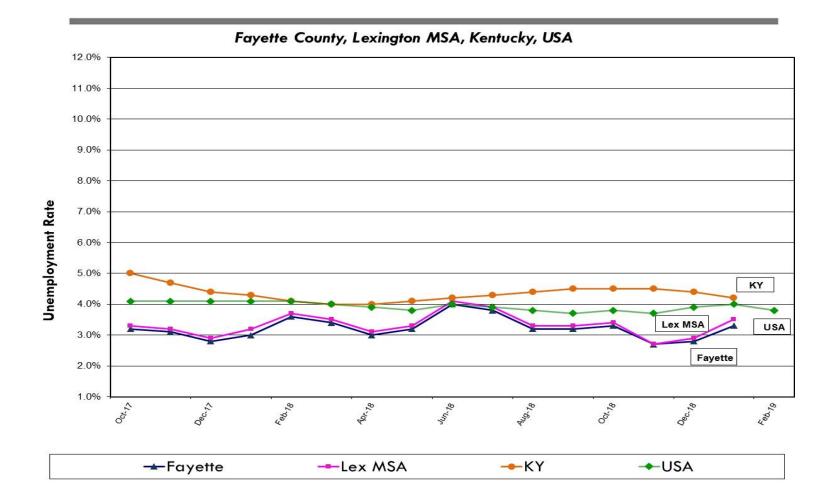

#### **Comparative Unemployment Rates**

## Comparison of Economic Indicators 2017 / 2018

| Economic Indicators           |      | Jan   | Feb          | Mar          | Apr   | May   | Jun     | Jul   | Aug          | Sep     | Oct   | Nov  | Dec     |
|-------------------------------|------|-------|--------------|--------------|-------|-------|---------|-------|--------------|---------|-------|------|---------|
| Fayette County                | 2017 | 4.0%  | <b>3.9</b> % | <b>3.9</b> % | 3.6%  | 3.6%  | 4.4%    | 4.5%  | <b>3.9</b> % | 3.2%    | 3.2%  | 3.1% | 2.8%    |
| Unemployment Rate             | 2018 | 3.0%  | 3.6%         | 3.4%         | 3.0%  | 3.2%  | 4.0%    | 3.8%  | 3.2%         | 3.2%    | 3.3%  | 2.7% | 2.8%    |
|                               | 2019 | 3.3%  | N/A          |              |       |       |         |       |              |         |       |      |         |
| Quarterly Fayette County      | 2017 | -     | -            | 192,217      | -     | -     | 194,097 | -     | -            | 196,127 | -     | -    | 199,897 |
| Employment                    | 2018 | -     | -            | 191,578      | -     | -     | 193,808 | -     | -            | N/A     | -     | -    | N/A     |
|                               | 2019 | -     | -            | N/A          | -     | -     | N/A     | -     | -            | N/A     | -     | -    | N/A     |
| Fayette County Permits Issued | 2017 | 876   | 739          | 924          | 899   | 1,357 | 995     | 1,207 | 1,283        | 1,054   | 1,053 | 994  | 965     |
|                               | 2018 | 914   | 927          | 979          | 993   | 1,547 | 1,432   | 1,260 | 1,187        | 999     | 1,243 | 952  | 760     |
|                               | 2019 | 1,017 | 846          |              |       |       |         |       |              |         |       |      |         |
| Fayette County New Business   | 2017 | 201   | 253          | 418          | 468   | 621   | 328     | 206   | 281          | 205     | 247   | 213  | 140     |
| Business Licenses             | 2018 | 219   | 250          | 379          | 751   | 535   | 286     | 166   | 264          | 209     | 279   | 174  | 149     |
|                               | 2019 | 216   | 259          |              |       |       |         |       |              |         |       |      |         |
| Home Sales (MSA)              | 2017 | 776   | 794          | 1,060        | 1,067 | 1,411 | 1,428   | 1,353 | 1,311        | 1,084   | 1,115 | 951  | 1,000   |
|                               | 2018 | 728   | 700          | 1,042        | 1,085 | 1,281 | 1,380   | 1,294 | 1,339        | 1,010   | 1,086 | 953  | 887     |
|                               | 2019 | 619   | N/A          |              |       |       |         |       |              |         |       |      |         |
| Fayette County                | 2017 | 27    | 17           | 16           | 19    | 16    | 17      | 20    | 22           | 19      | 16    | 26   | 16      |
| Foreclosures                  | 2018 | 21    | 0            | 22           | 21    | 21    | 22      | 16    | 25           | 28      | 14    | -    | 15      |
|                               | 2019 | 11    | 16           |              |       |       |         |       |              |         |       |      |         |