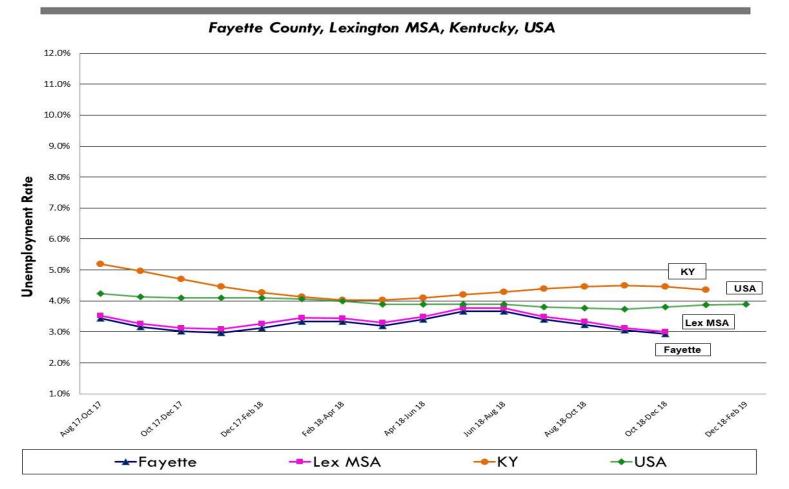

#### Comparative Unemployment Rates Three Month Moving Average

## Comparison of Economic Indicators 2017 / 2018

| Economic Indicators           |      | Jan   | Feb          | Mar          | Apr   | May   | Jun     | Jul   | Aug          | Sep     | Oct   | Nov  | Dec     |
|-------------------------------|------|-------|--------------|--------------|-------|-------|---------|-------|--------------|---------|-------|------|---------|
| Fayette County                | 2017 | 4.0%  | <b>3.9</b> % | <b>3.9</b> % | 3.6%  | 3.6%  | 4.4%    | 4.5%  | <b>3.9</b> % | 3.2%    | 3.2%  | 3.1% | 2.8%    |
| Unemployment Rate             | 2018 | 3.0%  | 3.6%         | 3.4%         | 3.0%  | 3.2%  | 4.0%    | 3.8%  | 3.2%         | 3.2%    | 3.3%  | 2.7% | 2.8%    |
|                               | 2019 | 3.3%  | N/A          |              |       |       |         |       |              |         |       |      |         |
| Quarterly Fayette County      | 2017 | -     | -            | 192,217      | -     | -     | 194,097 | -     | -            | 196,127 | -     | -    | 199,897 |
| Employment                    | 2018 | -     | -            | 191,578      | -     | -     | 193,808 | -     | -            | N/A     | -     | -    | N/A     |
|                               | 2019 | -     | -            | N/A          | -     | -     | N/A     | -     | -            | N/A     | -     | -    | N/A     |
| Fayette County Permits Issued | 2017 | 876   | 739          | 924          | 899   | 1,357 | 995     | 1,207 | 1,283        | 1,054   | 1,053 | 994  | 965     |
|                               | 2018 | 914   | 927          | 979          | 993   | 1,547 | 1,432   | 1,260 | 1,187        | 999     | 1,243 | 952  | 760     |
|                               | 2019 | 1,017 | 846          |              |       |       |         |       |              |         |       |      |         |
| Fayette County New Business   | 2017 | 201   | 253          | 418          | 468   | 621   | 328     | 206   | 281          | 205     | 247   | 213  | 140     |
| Business Licenses             | 2018 | 219   | 250          | 379          | 751   | 535   | 286     | 166   | 264          | 209     | 279   | 174  | 149     |
|                               | 2019 | 216   | 259          |              |       |       |         |       |              |         |       |      |         |
| Home Sales (MSA)              | 2017 | 776   | 794          | 1,060        | 1,067 | 1,411 | 1,428   | 1,353 | 1,311        | 1,084   | 1,115 | 951  | 1,000   |
|                               | 2018 | 728   | 700          | 1,042        | 1,085 | 1,281 | 1,380   | 1,294 | 1,339        | 1,010   | 1,086 | 953  | 887     |
|                               | 2019 | 619   | N/A          |              |       |       |         |       |              |         |       |      |         |
| Fayette County                | 2017 | 27    | 17           | 16           | 19    | 16    | 17      | 20    | 22           | 19      | 16    | 26   | 16      |
| Foreclosures                  | 2018 | 21    | 0            | 22           | 21    | 21    | 22      | 16    | 25           | 28      | 14    | -    | 15      |
|                               | 2019 | 11    | 16           |              |       |       |         |       |              |         |       |      |         |