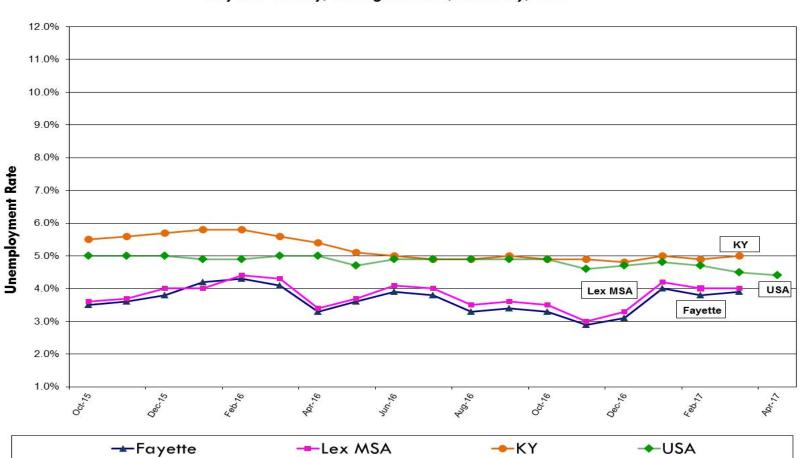

#### **Comparative Unemployment Rates**

Fayette County, Lexington MSA, Kentucky, USA