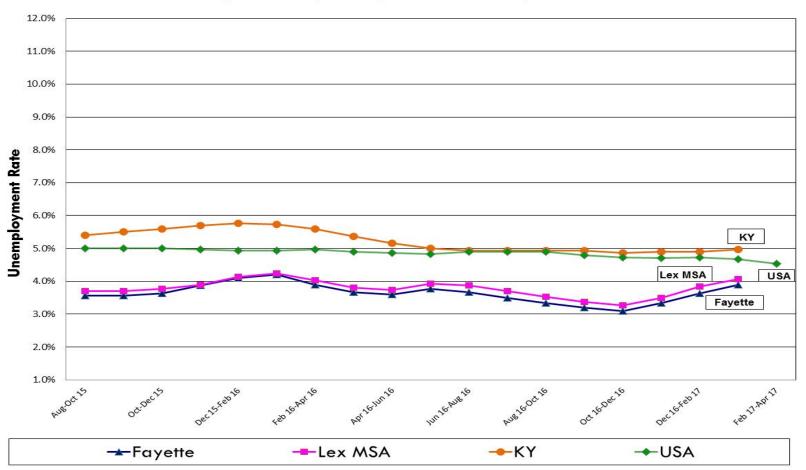

### Comparative Unemployment Rates Three Month Moving Average

Fayette County, Lexington MSA, Kentucky, USA