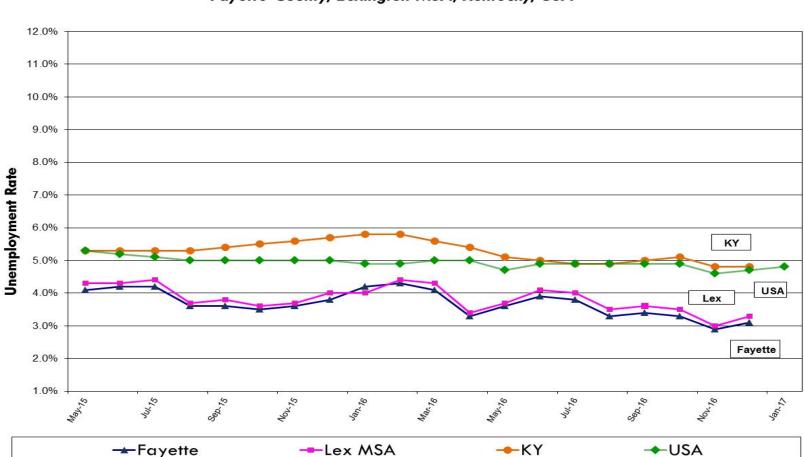

#### **Comparative Unemployment Rates**

Fayette County, Lexington MSA, Kentucky, USA