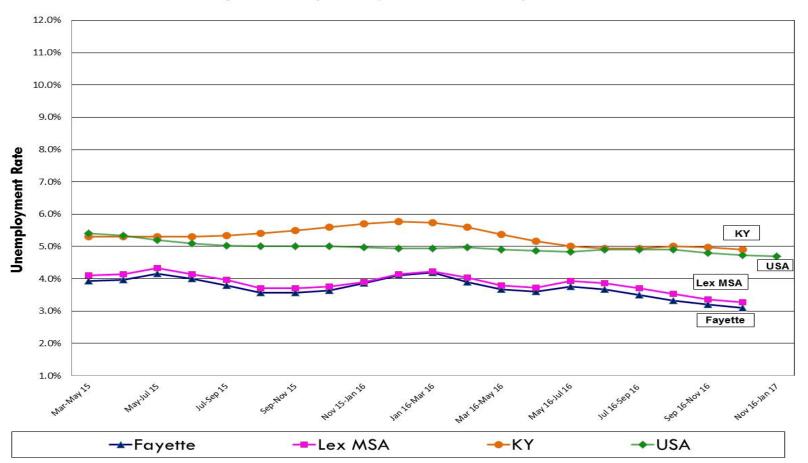

## Comparative Unemployment Rates Three Month Moving Average

Fayette County, Lexington MSA, Kentucky, USA