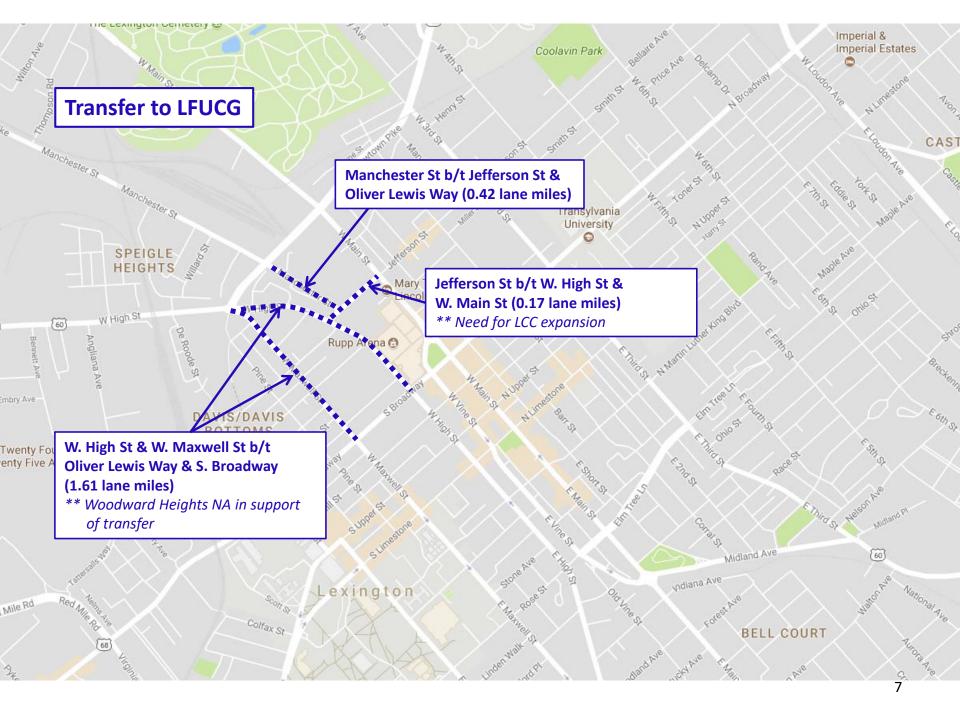

| City Gets                  |        |        |       |            |          |  |  |
|----------------------------|--------|--------|-------|------------|----------|--|--|
|                            |        |        |       | Total Lane | Date Las |  |  |
| Road                       | Beg MP | End MP | Lanes | Miles      | Paved    |  |  |
| US 60 swap                 |        |        |       |            |          |  |  |
| High/Maxwell               | 7.714  | 8.117  | 4     | 1.612      |          |  |  |
| Manchester                 | 7.613  | 7.823  | 2     | 0.42       |          |  |  |
| lefferson St               | 0      | 0.17   | 4     | 0.68       |          |  |  |
| US 27 awar                 | •      | -      | -     |            | -        |  |  |
| US 27 swap                 | 5.162  | 5.498  | 4     | 1.344      |          |  |  |
| Lime/Upper/Winslow/Bolivar | 5.498  |        |       |            |          |  |  |
| Upper                      | 5.457  |        |       |            |          |  |  |
| Parkers Mill               | 3.92   | 6.019  | 2     | 4.198      | Ι        |  |  |
| raikers will               | 3.52   | 6.019  |       | 4.130      |          |  |  |
| Forbes                     | 0      | 1.031  | 2     | 2.062      |          |  |  |
|                            |        |        |       |            |          |  |  |