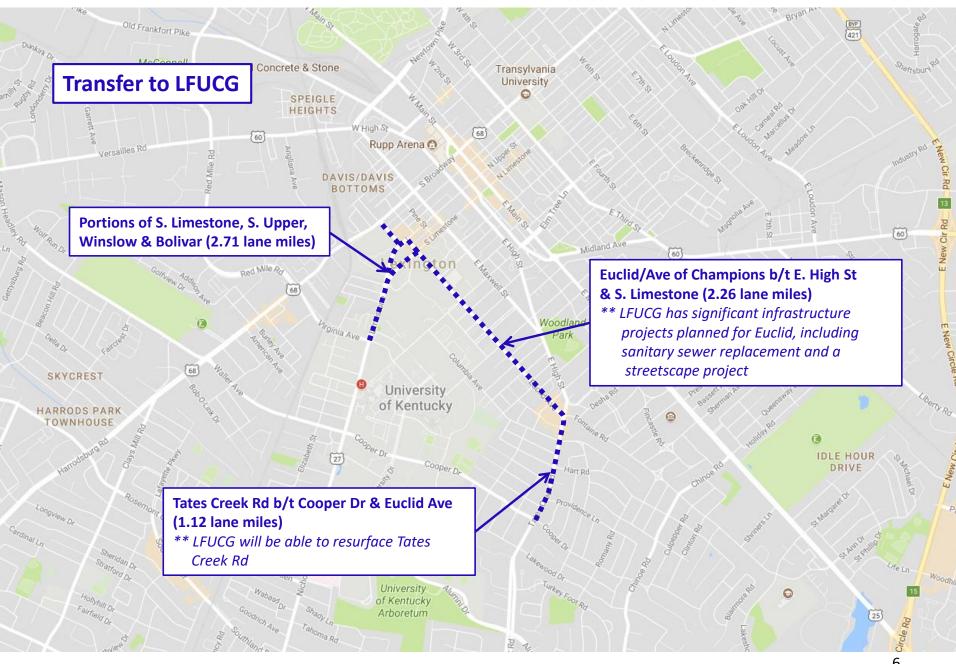

| City Gets                  |        |        |       |            |          |  |  |
|----------------------------|--------|--------|-------|------------|----------|--|--|
|                            |        |        |       | Total Lane | Date Las |  |  |
| Road                       | Beg MP | End MP | Lanes | Miles      | Paved    |  |  |
| US 60 swap                 |        |        |       |            |          |  |  |
| High/Maxwell               | 7.714  | 8.117  | 4     | 1.612      |          |  |  |
| Manchester                 | 7.613  | 7.823  | 2     | 0.42       |          |  |  |
| lefferson St               | 0      | 0.17   | 4     | 0.68       |          |  |  |
| US 27 awar                 | •      | -      | -     |            | -        |  |  |
| US 27 swap                 | 5.162  | 5.498  | 4     | 1.344      |          |  |  |
| Lime/Upper/Winslow/Bolivar | 5.498  |        |       |            |          |  |  |
| Upper                      | 5.457  |        |       |            |          |  |  |
| Parkers Mill               | 3.92   | 6.019  | 2     | 4.198      | Ι        |  |  |
| raikers will               | 3.52   | 6.019  |       | 4.130      |          |  |  |
| Forbes                     | 0      | 1.031  | 2     | 2.062      |          |  |  |
|                            |        |        |       |            |          |  |  |