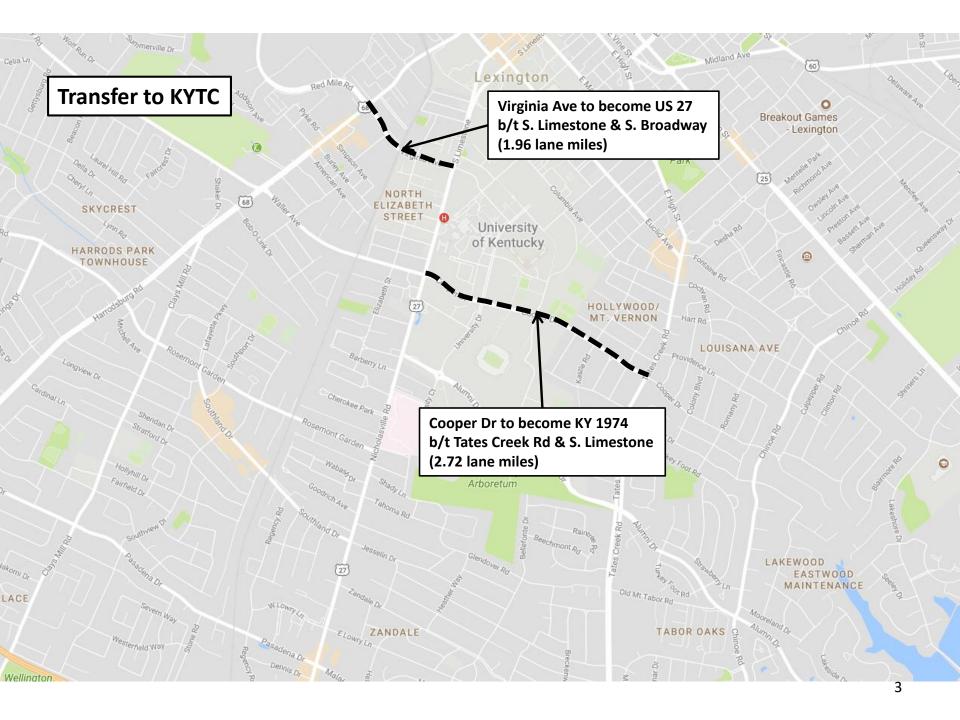

| State Gets    |               |     |            |  |  |  |
|---------------|---------------|-----|------------|--|--|--|
| Road          |               |     | Total Lane |  |  |  |
|               | Distance Lane | s   | Miles      |  |  |  |
| Citation Blvd | 3.73          | 4   | 14.92      |  |  |  |
| Virginia      | 0.49          | 4   | 1.96       |  |  |  |
| Cooper        | 1.1           | 2/4 | 2.72       |  |  |  |
|               |               |     |            |  |  |  |
| Total         |               |     | 19.6       |  |  |  |