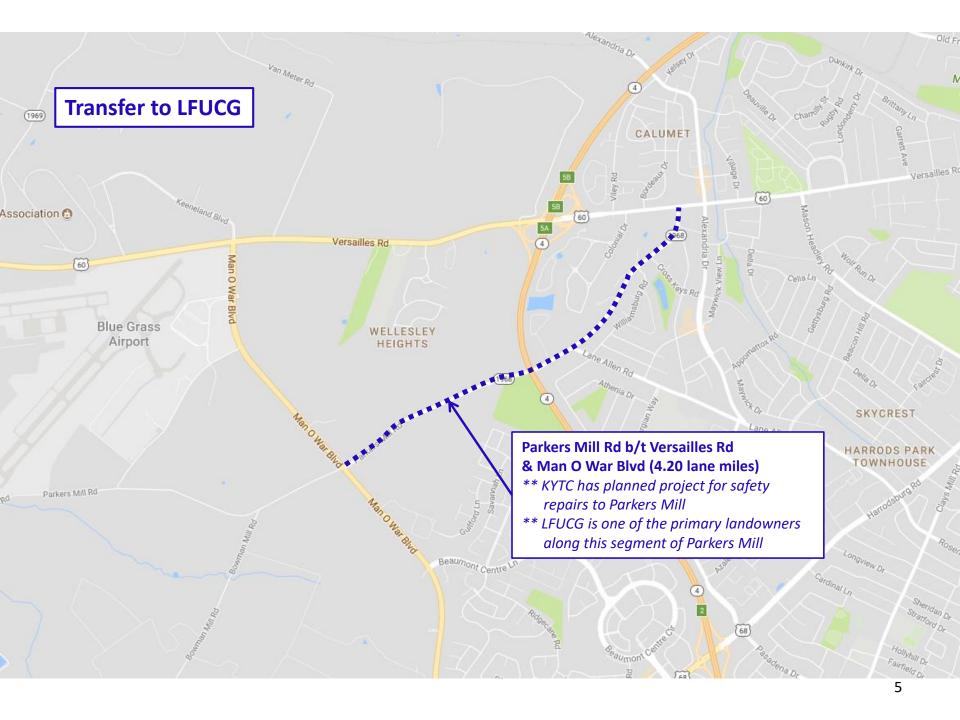

| City Gets                  |        |        |       |            |          |  |  |
|----------------------------|--------|--------|-------|------------|----------|--|--|
|                            |        |        |       | Total Lane | Date Las |  |  |
| Road                       | Beg MP | End MP | Lanes | Miles      | Paved    |  |  |
| US 60 swap                 |        |        |       |            |          |  |  |
| High/Maxwell               | 7.714  | 8.117  | 4     | 1.612      |          |  |  |
| Manchester                 | 7.613  | 7.823  | 2     | 0.42       |          |  |  |
| lefferson St               | 0      | 0.17   | 4     | 0.68       |          |  |  |
| US 27 awar                 | •      | -      | -     |            | -        |  |  |
| US 27 swap                 | 5.162  | 5.498  | 4     | 1.344      |          |  |  |
| Lime/Upper/Winslow/Bolivar | 5.498  |        |       |            |          |  |  |
| Upper                      | 5.457  |        |       |            |          |  |  |
| Parkers Mill               | 3.92   | 6.019  | 2     | 4.198      | Ι        |  |  |
| raikers will               | 3.52   | 6.019  |       | 4.130      |          |  |  |
| Forbes                     | 0      | 1.031  | 2     | 2.062      |          |  |  |
|                            |        |        |       |            |          |  |  |