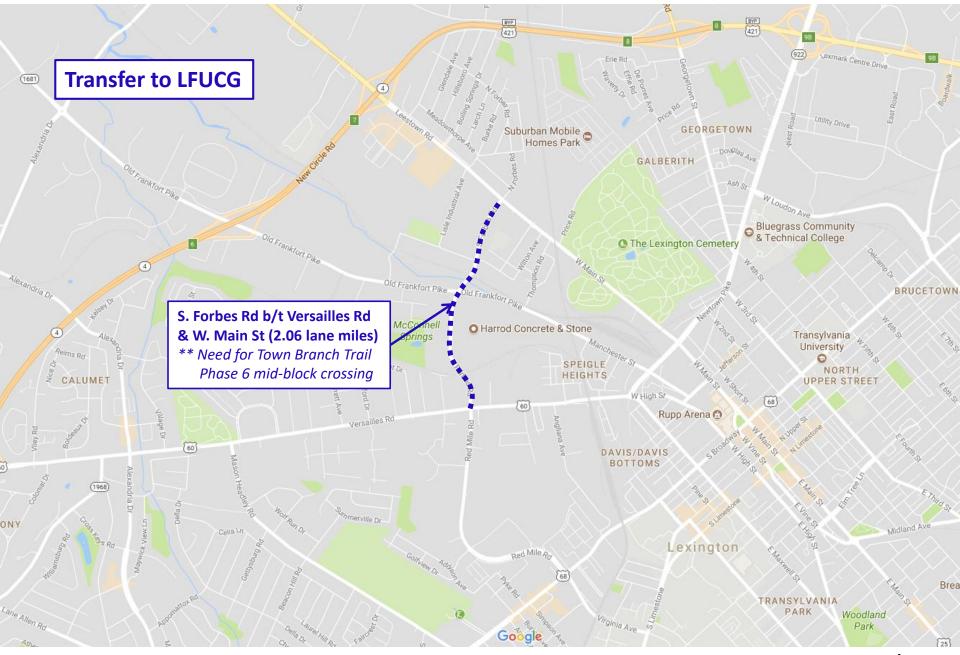

| City Gets                  |        |        |       |            |          |  |  |
|----------------------------|--------|--------|-------|------------|----------|--|--|
|                            |        |        |       | Total Lane | Date Las |  |  |
| Road                       | Beg MP | End MP | Lanes | Miles      | Paved    |  |  |
| US 60 swap                 |        |        |       |            |          |  |  |
| High/Maxwell               | 7.714  | 8.117  | 4     | 1.612      |          |  |  |
| Manchester                 | 7.613  | 7.823  | 2     | 0.42       |          |  |  |
| lefferson St               | 0      | 0.17   | 4     | 0.68       |          |  |  |
| US 27 awar                 | •      | -      | -     |            | -        |  |  |
| US 27 swap                 | 5.162  | 5.498  | 4     | 1.344      |          |  |  |
| Lime/Upper/Winslow/Bolivar | 5.498  |        |       |            |          |  |  |
| Upper                      | 5.457  |        |       |            |          |  |  |
| Parkers Mill               | 3.92   | 6.019  | 2     | 4.198      | Ι        |  |  |
| raikers will               | 3.52   | 6.019  |       | 4.130      |          |  |  |
| Forbes                     | 0      | 1.031  | 2     | 2.062      |          |  |  |
|                            |        |        |       |            |          |  |  |