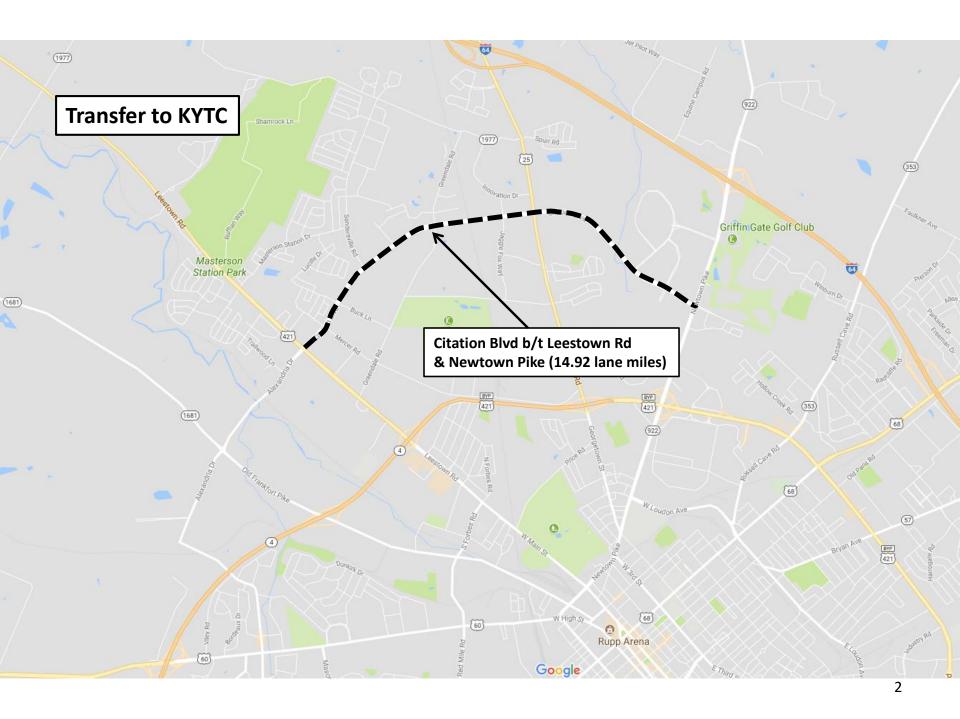

| State Gets    |               |     |            |  |  |  |
|---------------|---------------|-----|------------|--|--|--|
| Road          |               |     | Total Lane |  |  |  |
|               | Distance Lane | s   | Miles      |  |  |  |
| Citation Blvd | 3.73          | 4   | 14.92      |  |  |  |
| Virginia      | 0.49          | 4   | 1.96       |  |  |  |
| Cooper        | 1.1           | 2/4 | 2.72       |  |  |  |
|               |               |     |            |  |  |  |
| Total         |               |     | 19.6       |  |  |  |