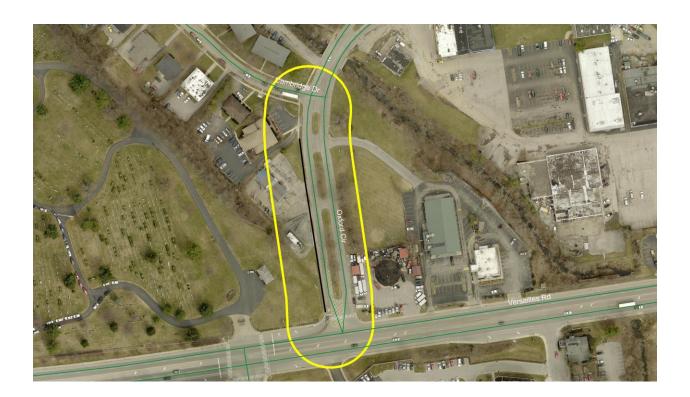

## **Oxford Circle Sidewalk Connection**

Oxford Circle serves a connector between established neighborhoods in the Cardinal Valley Area of Lexington and the Versailles Rd (US 60) commercial corridor and transit line. Currently, a gap exists in the last section of Oxford Circle leading to Versailles Rd creating an unsafe pedestrian experience.

## **Proposed Connections:**

Cambridge to Versailles Rd (410 Linear Feet)

Project Address: 1935 Oxford Circle, Lexington, KY 40504

**Project Location:** 38.048162, -84.542854

**Project Cost Estimate:** \$79,200