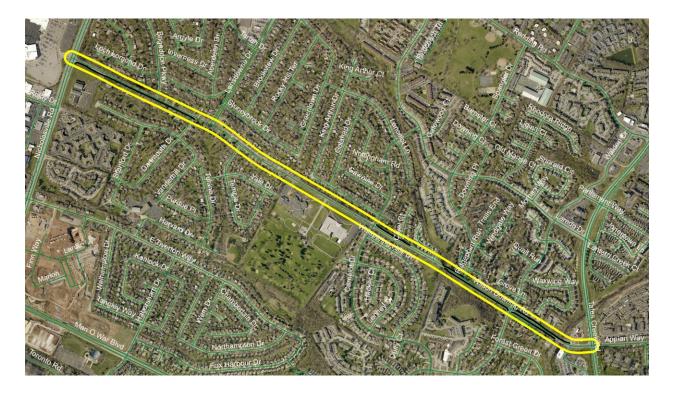

## **Wilson Downing Sidewalk Connections**

Wilson Downing is a heavily used connector between two state routes, Nicholasville Rd (US 27) and Tates Creek Rd (KY 1974) in south Lexington. Both Wilson Downing, as well as the connecting state routes, serve as major transit lines and are home to several schools, shopping and personal services destinations. Currently, Wilson downing includes a patchwork of sidewalks that lead to an inconsistent and unsafe pedestrian experience. Additionally, the LFUCG Division of Water Quality is completing work in this area and efficiency can be gained by completing these projects simultaneously.

## **Proposed Connections:**

Various Sections (6080 Linear Feet)

Project Addresses: 127 Wilson Downing Rd, Lexington, KY 40517; 600 Wilson Downing Dr, Lexington, KY 40517
Project Locations: 37.984959, -84.522468; 37.975957, -84.502838
Project Cost Estimate: \$829,600
Estimated Construction Start: Summer 2017
Proposed Match Source: \$165,920 - LFUCG General Fund